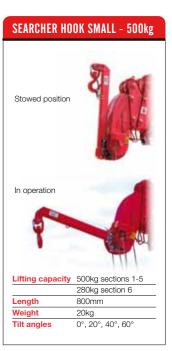

| Crane capacity         | capacity:                                                                                                                                                                                                                                                                                                                                 | 3.0t x 3.4m (506-1 4.0t x 2.5m with 5 fall hook block)                                                             |
|------------------------|-------------------------------------------------------------------------------------------------------------------------------------------------------------------------------------------------------------------------------------------------------------------------------------------------------------------------------------------|--------------------------------------------------------------------------------------------------------------------|
| Max working radius     | max:                                                                                                                                                                                                                                                                                                                                      | 15.52m                                                                                                             |
| Max lifting height     | approx:                                                                                                                                                                                                                                                                                                                                   | 16m (17.79m with fly jib, 18.46m with fixed hook)                                                                  |
| Rope length            | max:                                                                                                                                                                                                                                                                                                                                      | 20.52m (4 fall), 42.54m (2 fall), 86.57m (1 fall)                                                                  |
| Dimensions             | folded:                                                                                                                                                                                                                                                                                                                                   | 4870mm (I) x 1400mm (w) x 2035mm (h)                                                                               |
| Weight                 | unladen:                                                                                                                                                                                                                                                                                                                                  | 4840kg (4990kg with electric option)                                                                               |
| Point loadings         | Due to the many variables involved, point loadings are only available on request                                                                                                                                                                                                                                                          |                                                                                                                    |
| Hook speed             | approx:                                                                                                                                                                                                                                                                                                                                   | 17m/min (with 4 layers and 4 falls)                                                                                |
| Telescopic system      | boom length:<br>telescoping speed:<br>boom type:                                                                                                                                                                                                                                                                                          | 3.93 - 15.71m<br>11.78m/35 seconds<br>6 section hydraulically telescoping boom, hexagonal box construction         |
| Derricking angle/speed | approx:                                                                                                                                                                                                                                                                                                                                   | 0 - 80°/18.0 seconds                                                                                               |
| Slewing angle/speed    | approx:                                                                                                                                                                                                                                                                                                                                   | 360° (continuous) 2.5min rpm                                                                                       |
| Traction system        | drive:<br>travel speed:<br>gradability:<br>track ground length:<br>track ground pressure:<br>track width:                                                                                                                                                                                                                                 | hydrostatic 2-speed, stepless forward and reverse 0 - 3km/h 23* 1750mm 45.1kPa (0.46kg/cm²) 300mm                  |
| Engine                 | manufacturer: fuel: maximum output: starting method: tank capacity:                                                                                                                                                                                                                                                                       | Mitsubishi / Yanmar<br>diesel (electric dual power option)<br>18kW (24.5PS) / 2100min rpm<br>electric<br>40 litres |
| Electric motor         | power:<br>voltage:                                                                                                                                                                                                                                                                                                                        | 7.5kW<br>400v AC 50/60Hz                                                                                           |
| Standard equipment     | computer controlled moment limiter (safe load indicator), radio remote control, overwinding alarm, computer controlled intelligent voice warning system, multi-function operation by radio remote control, intelligent throttle activation, automatic hook stow, overload warning alarms, overload warning lamps, working area limitation |                                                                                                                    |
| Optional equipment     | 1 fall hook block, 2 fall hook block, 5 fall hook block (URW-506-1), mains electric dual power (400v), low marking tracks, slew limitation, searcher hook small 500kg, searcher hook 700kg, fly jib 700kg with single part line, radio remote control with feedback display, data logging                                                 |                                                                                                                    |