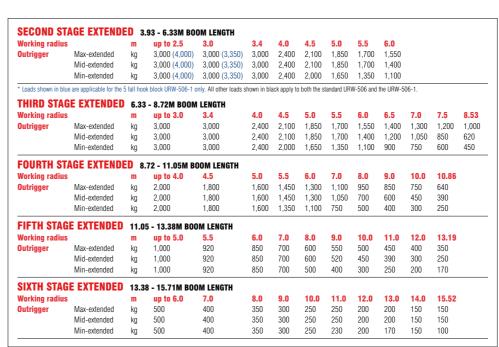

| Crane capacity         | capacity:                                                                                                                                                                                                                                                                                                                                 | 3.0t x 3.4m (506-1 4.0t x 2.5m with 5 fall hook block)                                                             |
|------------------------|-------------------------------------------------------------------------------------------------------------------------------------------------------------------------------------------------------------------------------------------------------------------------------------------------------------------------------------------|--------------------------------------------------------------------------------------------------------------------|
| Max working radius     | max:                                                                                                                                                                                                                                                                                                                                      | 15.52m                                                                                                             |
| Max lifting height     | approx:                                                                                                                                                                                                                                                                                                                                   | 16m (17.79m with fly jib, 18.46m with fixed hook)                                                                  |
| Rope length            | max:                                                                                                                                                                                                                                                                                                                                      | 20.52m (4 fall), 42.54m (2 fall), 86.57m (1 fall)                                                                  |
| Dimensions             | folded:                                                                                                                                                                                                                                                                                                                                   | 4870mm (I) x 1400mm (w) x 2035mm (h)                                                                               |
| Weight                 | unladen:                                                                                                                                                                                                                                                                                                                                  | 4840kg (4990kg with electric option)                                                                               |
| Point loadings         | Due to the many variables involved, point loadings are only available on request                                                                                                                                                                                                                                                          |                                                                                                                    |
| Hook speed             | approx:                                                                                                                                                                                                                                                                                                                                   | 17m/min (with 4 layers and 4 falls)                                                                                |
| Telescopic system      | boom length:<br>telescoping speed:<br>boom type:                                                                                                                                                                                                                                                                                          | 3.93 - 15.71m<br>11.78m/35 seconds<br>6 section hydraulically telescoping boom, hexagonal box construction         |
| Derricking angle/speed | approx:                                                                                                                                                                                                                                                                                                                                   | 0 - 80°/18.0 seconds                                                                                               |
| Slewing angle/speed    | approx:                                                                                                                                                                                                                                                                                                                                   | 360° (continuous) 2.5min rpm                                                                                       |
| Traction system        | drive:<br>travel speed:<br>gradability:<br>track ground length:<br>track ground pressure:<br>track width:                                                                                                                                                                                                                                 | hydrostatic 2-speed, stepless forward and reverse 0 - 3km/h 23* 1750mm 45.1kPa (0.46kg/cm²) 300mm                  |
| Engine                 | manufacturer: fuel: maximum output: starting method: tank capacity:                                                                                                                                                                                                                                                                       | Mitsubishi / Yanmar<br>diesel (electric dual power option)<br>18kW (24.5PS) / 2100min rpm<br>electric<br>40 litres |
| Electric motor         | power:<br>voltage:                                                                                                                                                                                                                                                                                                                        | 7.5kW<br>400v AC 50/60Hz                                                                                           |
| Standard equipment     | computer controlled moment limiter (safe load indicator), radio remote control, overwinding alarm, computer controlled intelligent voice warning system, multi-function operation by radio remote control, intelligent throttle activation, automatic hook stow, overload warning alarms, overload warning lamps, working area limitation |                                                                                                                    |
| Optional equipment     | 1 fall hook block, 2 fall hook block, 5 fall hook block (URW-506-1), mains electric dual power (400v), low marking tracks, slew limitation, searcher hook small 500kg, searcher hook 700kg, fly jib 700kg with single part line, radio remote control with feedback display, data logging                                                 |                                                                                                                    |