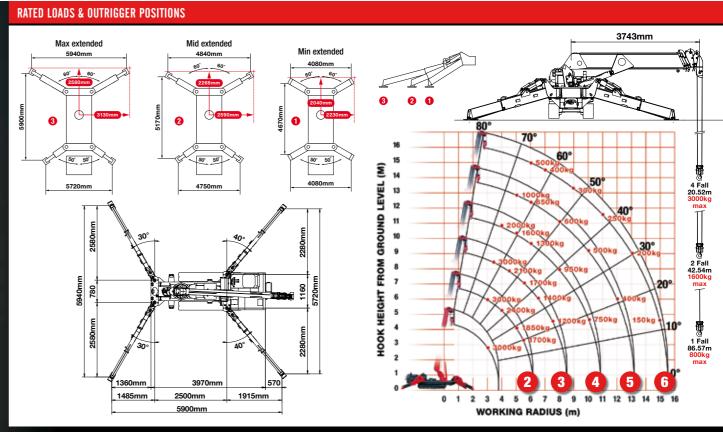

## URW-506-1 (4.0t x 2.5m) Total width 1.4m Max Boom Length 15.71m Max working radius 15.52m Diesel powered and optional mains electric Zero length increase with electric option Operator control of outrigger extension Safe load indicator ntelligent voice warning system Radio remote control as standard Working area limitation Max Lifting Height 16m Slew limitation (optional) Intelligent throttle activation for economy and ecology Capacity 3.0t x 3.4m Neight 4840 - 4990kg

## The URW-506 offers an optimal combination of working flexibility and heavy lifting power. This crane is capable of lifting 3 tonnes at 3.4m or up to 4 tonnes with an optional 5 fall hook block. As with

4 tonnes with an optional 5 fall hook block. As with all the UNIC spider crane models carrying a safe load indicator, the URW-506's working area limitation device allows the operator to pre-define the working area giving greater control and safety in sensitive areas. On approaching these limits, function speeds are reduced and an audible alarm is given before operation stops.

| Crane capacity         | capacity:                                                                                                                                                                                                                                                                                                                                 | 3.0t x 3.4m (506-1 4.0t x 2.5m with 5 fall hook block)                                                             |
|------------------------|-------------------------------------------------------------------------------------------------------------------------------------------------------------------------------------------------------------------------------------------------------------------------------------------------------------------------------------------|--------------------------------------------------------------------------------------------------------------------|
| Max working radius     | max:                                                                                                                                                                                                                                                                                                                                      | 15.52m                                                                                                             |
| Max lifting height     | approx:                                                                                                                                                                                                                                                                                                                                   | 16m (17.79m with fly jib, 18.46m with fixed hook)                                                                  |
| Rope length            | max:                                                                                                                                                                                                                                                                                                                                      | 20.52m (4 fall), 42.54m (2 fall), 86.57m (1 fall)                                                                  |
| Dimensions             | folded:                                                                                                                                                                                                                                                                                                                                   | 4870mm (I) x 1400mm (w) x 2035mm (h)                                                                               |
| Weight                 | unladen:                                                                                                                                                                                                                                                                                                                                  | 4840kg (4990kg with electric option)                                                                               |
| Point loadings         | Due to the many variables involved, point loadings are only available on request                                                                                                                                                                                                                                                          |                                                                                                                    |
| Hook speed             | approx:                                                                                                                                                                                                                                                                                                                                   | 17m/min (with 4 layers and 4 falls)                                                                                |
| Telescopic system      | boom length:<br>telescoping speed:<br>boom type:                                                                                                                                                                                                                                                                                          | 3.93 - 15.71m<br>11.78m/35 seconds<br>6 section hydraulically telescoping boom, hexagonal box construction         |
| Derricking angle/speed | approx:                                                                                                                                                                                                                                                                                                                                   | 0 - 80°/18.0 seconds                                                                                               |
| Slewing angle/speed    | approx:                                                                                                                                                                                                                                                                                                                                   | 360° (continuous) 2.5min rpm                                                                                       |
| Traction system        | drive:<br>travel speed:<br>gradability:<br>track ground length:<br>track ground pressure:<br>track width:                                                                                                                                                                                                                                 | hydrostatic 2-speed, stepless forward and reverse 0 - 3km/h 23* 1750mm 45.1kPa (0.46kg/cm²) 300mm                  |
| Engine                 | manufacturer: fuel: maximum output: starting method: tank capacity:                                                                                                                                                                                                                                                                       | Mitsubishi / Yanmar<br>diesel (electric dual power option)<br>18kW (24.5PS) / 2100min rpm<br>electric<br>40 litres |
| Electric motor         | power:<br>voltage:                                                                                                                                                                                                                                                                                                                        | 7.5kW<br>400v AC 50/60Hz                                                                                           |
| Standard equipment     | computer controlled moment limiter (safe load indicator), radio remote control, overwinding alarm, computer controlled intelligent voice warning system, multi-function operation by radio remote control, intelligent throttle activation, automatic hook stow, overload warning alarms, overload warning lamps, working area limitation |                                                                                                                    |
| Optional equipment     | 1 fall hook block, 2 fall hook block, 5 fall hook block (URW-506-1), mains electric dual power (400v), low marking tracks, slew limitation, searcher hook small 500kg, searcher hook 700kg, fly jib 700kg with single part line, radio remote control with feedback display, data logging                                                 |                                                                                                                    |