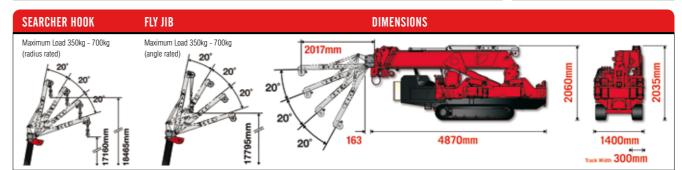

## The URW-506 offers an optimal combination of working flexibility and heavy lifting power. This crane is capable of lifting 3 tonnes at 3.4m or up to 4 tonnes with an optional 5 fall hook block. As with

4 tonnes with an optional 5 fall hook block. As with all the UNIC spider crane models carrying a safe load indicator, the URW-506's working area limitation device allows the operator to pre-define the working area giving greater control and safety in sensitive areas. On approaching these limits, function speeds are reduced and an audible alarm is given before operation stops.

| Crane capacity         | capacity:                                                                                                                                                                                                                                                                                                                                 | 3.0t x 3.4m (506-1 4.0t x 2.5m with 5 fall hook block)                                                             |
|------------------------|-------------------------------------------------------------------------------------------------------------------------------------------------------------------------------------------------------------------------------------------------------------------------------------------------------------------------------------------|--------------------------------------------------------------------------------------------------------------------|
| Max working radius     | max:                                                                                                                                                                                                                                                                                                                                      | 15.52m                                                                                                             |
| Max lifting height     | approx:                                                                                                                                                                                                                                                                                                                                   | 16m (17.79m with fly jib, 18.46m with fixed hook)                                                                  |
| Rope length            | max:                                                                                                                                                                                                                                                                                                                                      | 20.52m (4 fall), 42.54m (2 fall), 86.57m (1 fall)                                                                  |
| Dimensions             | folded:                                                                                                                                                                                                                                                                                                                                   | 4870mm (I) x 1400mm (w) x 2035mm (h)                                                                               |
| Weight                 | unladen:                                                                                                                                                                                                                                                                                                                                  | 4840kg (4990kg with electric option)                                                                               |
| Point loadings         | Due to the many variables involved, point loadings are only available on request                                                                                                                                                                                                                                                          |                                                                                                                    |
| Hook speed             | approx:                                                                                                                                                                                                                                                                                                                                   | 17m/min (with 4 layers and 4 falls)                                                                                |
| Telescopic system      | boom length:<br>telescoping speed:<br>boom type:                                                                                                                                                                                                                                                                                          | 3.93 - 15.71m<br>11.78m/35 seconds<br>6 section hydraulically telescoping boom, hexagonal box construction         |
| Derricking angle/speed | approx:                                                                                                                                                                                                                                                                                                                                   | 0 - 80°/18.0 seconds                                                                                               |
| Slewing angle/speed    | approx:                                                                                                                                                                                                                                                                                                                                   | 360° (continuous) 2.5min rpm                                                                                       |
| Traction system        | drive:<br>travel speed:<br>gradability:<br>track ground length:<br>track ground pressure:<br>track width:                                                                                                                                                                                                                                 | hydrostatic 2-speed, stepless forward and reverse 0 - 3km/h 23* 1750mm 45.1kPa (0.46kg/cm²) 300mm                  |
| Engine                 | manufacturer: fuel: maximum output: starting method: tank capacity:                                                                                                                                                                                                                                                                       | Mitsubishi / Yanmar<br>diesel (electric dual power option)<br>18kW (24.5PS) / 2100min rpm<br>electric<br>40 litres |
| Electric motor         | power:<br>voltage:                                                                                                                                                                                                                                                                                                                        | 7.5kW<br>400v AC 50/60Hz                                                                                           |
| Standard equipment     | computer controlled moment limiter (safe load indicator), radio remote control, overwinding alarm, computer controlled intelligent voice warning system, multi-function operation by radio remote control, intelligent throttle activation, automatic hook stow, overload warning alarms, overload warning lamps, working area limitation |                                                                                                                    |
| Optional equipment     | 1 fall hook block, 2 fall hook block, 5 fall hook block (URW-506-1), mains electric dual power (400v), low marking tracks, slew limitation, searcher hook small 500kg, searcher hook 700kg, fly jib 700kg with single part line, radio remote control with feedback display, data logging                                                 |                                                                                                                    |